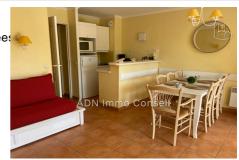

## Idéal investisseur 118 Mallemort

INVESTMENT and HOLIDAYS Apartment type T3 located on the first floor of a residential building la Trevaresse in the Domaine de Pont Royal. With a surface area of 35 m² with a terrace of 10 m² facing South-East, this property offers a breathtaking view of the garden. Equipped with an equipped American kitchen, this comfortable apartment also includes 2 bedrooms, 1 bathroom, 1 toilet and 1 parking space. Double glazing, secure residence, tranquility and swimming pool are among the services offered. Collective heating and hot water, the interior condition of the property is good. Building from 1997, renovating, it consists of 2 floors. A true haven of peace to live or invest. The property is sold with its lease: Guaranteed rent 4591 euros/year profitability 4.59% The charges are paid by Pierre et Vacances and the property is maintained You will have nothing to do except enjoy your vacation for three weeks or more per year depending on the terms offered. In LMNP, you will save taxes on rental income as well as CSG RDS The lease is being renewed for a period of 9 years, i.e. until 2033.