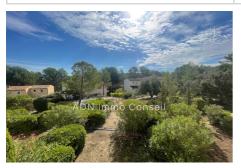

## Idéal investisseur 118 Mallemort

INVESTMENT and HOLIDAYS Apartment type T3 located on the first floor of a residential building la Trevaresse in the Domaine de Pont Royal. With a surface area of 35 m² with a terrace of 10 m² facing South-East, this property offers a breathtaking view of the garden. Equipped with an equipped American kitchen, this comfortable apartment also includes 2 bedrooms, 1 bathroom, 1 toilet and 1 parking space. Double glazing, secure residence, tranquility and swimming pool are among the services offered. Collective heating and hot water, the interior condition of the property is good. Building from 1997, renovating, it consists of 2 floors. A true haven of peace to live or invest. The property is sold with its lease: Guaranteed rent 4591 euros/year profitability 4.59% The charges are paid by Pierre et Vacances and the property is maintained You will have nothing to do except enjoy your vacation for three weeks or more per year depending on the terms offered. In LMNP, you will save taxes on rental income as well as CSG RDS The lease is being renewed for a period of 9 years, i.e. until 2033.