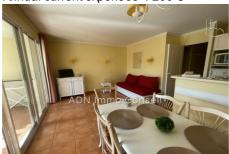

## Idéal investisseur 118 Mallemort

INVESTMENT and HOLIDAYS Apartment type T3 located on the first floor of a residential building la Trevaresse in the Domaine de Pont Royal. With a surface area of 35 m² with a terrace of 10 m² facing South-East, this property offers a breathtaking view of the garden. Equipped with an equipped American kitchen, this comfortable apartment also includes 2 bedrooms, 1 bathroom, 1 toilet and 1 parking space. Double glazing, secure residence, tranquility and swimming pool are among the services offered. Collective heating and hot water, the interior condition of the property is good. Building from 1997, renovating, it consists of 2 floors. A true haven of peace to live or invest. The property is sold with its lease: Guaranteed rent 4591 euros/year profitability 4.59% The charges are paid by Pierre et Vacances and the property is maintained You will have nothing to do except enjoy your vacation for three weeks or more per year depending on the terms offered. In LMNP, you will save taxes on rental income as well as CSG RDS The lease is being renewed for a period of 9 years, i.e. until 2033.