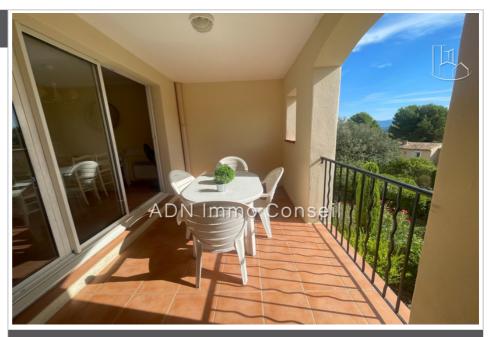

## Idéal investisseur 118 Mallemort

INVESTMENT and HOLIDAYS Apartment type T3 located on the first floor of a residential building la Trevaresse in the Domaine de Pont Royal. With a surface area of 35 m² with a terrace of 10 m² facing South-East, this property offers a breathtaking view of the garden. Equipped with an equipped American kitchen, this comfortable apartment also includes 2 bedrooms, 1 bathroom, 1 toilet and 1 parking space. Double glazing, secure residence, tranquility and swimming pool are among the services offered. Collective heating and hot water, the interior condition of the property is good. Building from 1997, renovating, it consists of 2 floors. A true haven of peace to live or invest. The property is sold with its lease: Guaranteed rent 4591 euros/year profitability 4.59% The charges are paid by Pierre et Vacances and the property is maintained You will have nothing to do except enjoy your vacation for three weeks or more per year depending on the terms offered. In LMNP, you will save taxes on rental income as well as CSG RDS The lease is being renewed for a period of 9 years, i.e. until 2033.