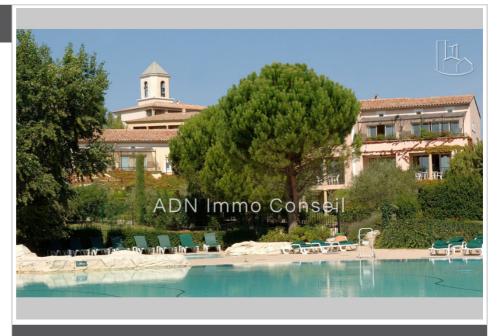

## Local commercial 85 Mallemort

Domaine de Pont Royal in Provence. Walls for sale!!!!!! Local, offices, numerous possibilities to exploit this magnificent location overlooking Provence at the top of the Domaine du Golf de Pont Royal. In excellent condition, you will be able to increase its surface area which offers a beautiful ceiling height in the centerpiece. taking advantage of several accesses you can diversify the activities if necessary. A private exterior combining terrace and garden with direct and private access to enjoy the outdoors. Unauthorized nuisance businesses Several common parking spaces are provided nearby as well as access by elevator already in place. An ideal setting in a dominant location to be seen from afar!