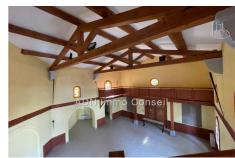

## Local commercial 85 Mallemort

Domaine de Pont Royal in Provence. Walls for sale!!!!!! Local, offices, numerous possibilities to exploit this magnificent location overlooking Provence at the top of the Domaine du Golf de Pont Royal. In excellent condition, you will be able to increase its surface area which offers a beautiful ceiling height in the centerpiece. taking advantage of several accesses you can diversify the activities if necessary. A private exterior combining terrace and garden with direct and private access to enjoy the outdoors. Unauthorized nuisance businesses Several common parking spaces are provided nearby as well as access by elevator already in place. An ideal setting in a dominant location to be seen from afar!