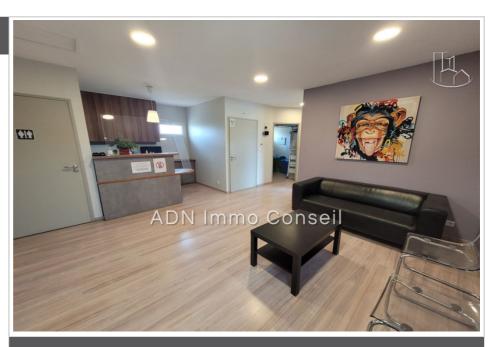

## Locaux 455 Mallemort

We offer you in co-exclusivity a commercial premises of 92 m<sup>2</sup> in perfect condition from 2009, 4 rooms and on one level, on approximately 400 m² of land. Very well located in the artisanal area of MALLEMORT, this premises can accommodate all trades: medical, paramedical, management, IT, sales, etc. The current configuration (modifiable without any problem) was carried out by a professional designer, presents: 3 independent offices (from 7.2 to almost 15 m²) which leaves the possibility of renting the whole, using part of it for an activity and renting the or the other(s). The well-optimized common areas are: a waiting room, a technical room, a spacious reception area, a toilet cubicle meeting PMR standards, a radio room, a rest room and a kitchen or sterilization area (knowing that at least 2 of these last 3 parts can be transformed into 1 fourth cabinet). The very comfortable car park has 12 parking spaces for both staff and customers. The building, built on a crawl space, is equipped with a heat pump with heated and cooling floors as well as 2 air conditioning units installed in the 2 largest cabinets. Access to the building meets PMR standards with an access ramp from the car park, but also the entire building complies with all standards. This premises is currently rented, but