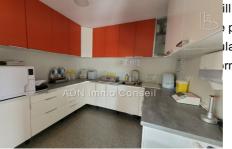

## Locaux 455 Mallemort

We offer you in co-exclusivity a commercial premises of 92 m<sup>2</sup> in perfect condition from 2009, 4 rooms and on one level, on approximately 400 m² of land. Very well located in the artisanal area of MALLEMORT, this premises can accommodate all trades: medical, paramedical, management, IT, sales, etc. The current configuration (modifiable without any problem) was carried out by a professional designer, presents: 3 independent offices (from 7.2 to almost 15 m²) which leaves the possibility of renting the whole, using part of it for an activity and renting the or the other(s). The well-optimized common areas are: a waiting room, a technical room, a spacious reception area, a toilet cubicle meeting PMR standards, a radio room, a rest room and a kitchen or sterilization area (knowing that at least 2 of these last 3 parts can be transformed into 1 fourth cabinet). The very comfortable car park has 12 parking spaces for both staff and customers. The building, built on a crawl space, is equipped with a heat pump with heated and cooling floors as well as 2 air conditioning units installed in the 2 largest cabinets. Access to the building meets PMR standards with an access ramp from the car park, but also the entire building complies with all standards. This premises is currently rented, but