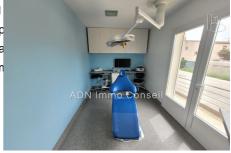

## Locaux 455 Mallemort

We offer you in co-exclusivity a commercial premises of 92 m<sup>2</sup> in perfect condition from 2009, 4 rooms and on one level, on approximately 400 m² of land. Very well located in the artisanal area of MALLEMORT, this premises can accommodate all trades: medical, paramedical, management, IT, sales, etc. The current configuration (modifiable without any problem) was carried out by a professional designer, presents: 3 independent offices (from 7.2 to almost 15 m²) which leaves the possibility of renting the whole, using part of it for an activity and renting the or the other(s). The well-optimized common areas are: a waiting room, a technical room, a spacious reception area, a toilet cubicle meeting PMR standards, a radio room, a rest room and a kitchen or sterilization area (knowing that at least 2 of these last 3 parts can be transformed into 1 fourth cabinet). The very comfortable car park has 12 parking spaces for both staff and customers. The building, built on a crawl space, is equipped with a heat pump with heated and cooling floors as well as 2 air conditioning units installed in the 2 largest cabinets. Access to the building meets PMR standards with an access ramp from the car park, but also the entire building complies with all standards. This premises is currently rented, but