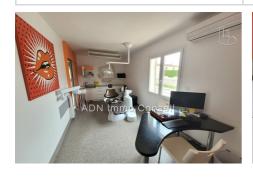

## Locaux 455 Mallemort

We offer you in co-exclusivity a commercial premises of 92 m<sup>2</sup> in perfect condition from 2009, 4 rooms and on one level, on approximately 400 m² of land. Very well located in the artisanal area of MALLEMORT, this premises can accommodate all trades: medical, paramedical, management, IT, sales, etc. The current configuration (modifiable without any problem) was carried out by a professional designer, presents: 3 independent offices (from 7.2 to almost 15 m²) which leaves the possibility of renting the whole, using part of it for an activity and renting the or the other(s). The well-optimized common areas are: a waiting room, a technical room, a spacious reception area, a toilet cubicle meeting PMR standards, a radio room, a rest room and a kitchen or sterilization area (knowing that at least 2 of these last 3 parts can be transformed into 1 fourth cabinet). The very comfortable car park has 12 parking spaces for both staff and customers. The building, built on a crawl space, is equipped with a heat pump with heated and cooling floors as well as 2 air conditioning units installed in the 2 largest cabinets. Access to the building meets PMR standards with an access ramp from the car park, but also the entire building complies with all standards. This premises is currently rented, but