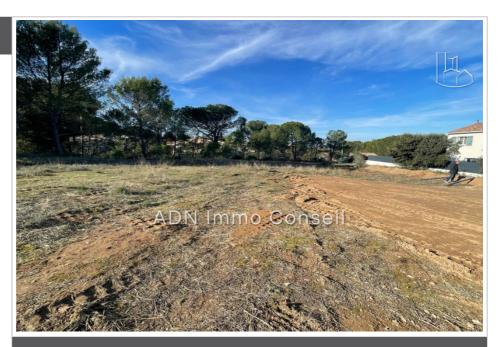

## 295 000 €

For sale terrain Surface: 870 m<sup>2</sup>

Field appearance : Plat

**Exposition**: Est **View**: Dégagée

Features : calm

## Terrain 269 Alleins

Land for Sale in Alleins!!! 870 M2 serviced Surrounded by Nature, totally residential and quiet! The location of this land allows you to build the house of your desires Alleins is located near the A7 motorway, 10 minutes from Salon de Provence and 30 minutes from Avignon. It is a village of character, you can discover beautiful fountains, but also the clock tower and its very beautiful 15th century door. Above the Village, dominant, the ruins of the Castle offer a magnificent panorama of the Alpilles, these are connected by a staircase tower to the village. Alleins is also an easy and practical life: Doctors, pharmacy, schools, restaurant, grocery store, etc......